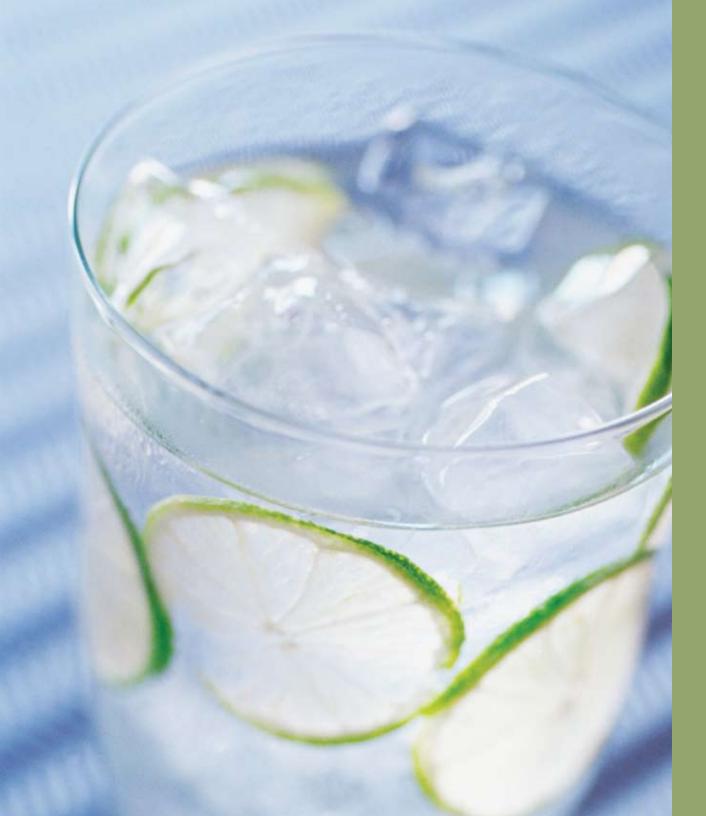

### Forget "Shaken, not stirred." Try "Still, or sparkling."

With Exubera<sup>TM</sup>, your kitchen, wet bar, or any entertaining area can be your starting point for instant indulgence. Marvel at perfectly chilled sti or sparkling water, right from the tap. You'll set a new standard with your guests for home-made Italian sodas, fresh-pressed lemonade, and classic bar drinks in a wink.

## It's the little things...

That make the difference between the ordinary and the extraordinary. Chilled still or sparkling refreshment from the tap? That's sweet indulgence waiting to happen. In a flash, you can quench a craving, escape the ordinary or dazzle your guests. Fresh and cool, as bubbly as you like it - you choose your pleasure. Why settle for the everyday? With Exubera™, you can treat yourself anytime.